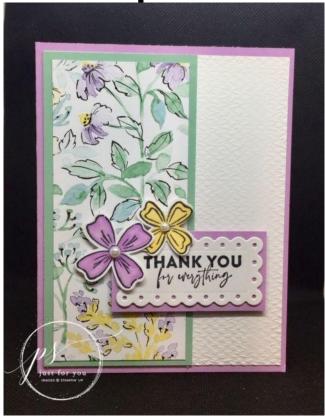

## Hand-Penned & Flowers of Friendship Thank You

All images © 1990-2021 Stampin' Up!®

## Supplies:

- Stamp Sets Flowers of Friendship (155358)
- Card Stock Fresh Freesia (155613); Mint Macaron (138337); Basic White (159276);
- Stamp Pads Memento Tuxedo Black (132708)
- Misc. Hand-Penned Designer Series Paper (155499); Fresh Freesia Stampin' Blends Combo Pack (155518); So Saffron Stampin' Blends Combo Pack (154905); Pearl Basic Jewels (144219); Flowers & Leaves Punch (155373); Tasteful Textiles 3D Embossing Folder (152718); Scalloped Contours Dies (155560); Stampin' Dimensionals (104430); Stampin' Seal (152813); Stampin' Cut & Emboss Machine (149653)

## Measurements:

| • Fresh Fressia: 5 1/2" x 8 1/2" score at 4 1/4" 1 3/8" x 2 | 2.5/8" |
|-------------------------------------------------------------|--------|
|-------------------------------------------------------------|--------|

• Mint Macaron: 2 1/2" x 5 1/4"

• Basic White: 4" x 5 1/4" 1 1/2" x 3" 1 3/4" x 3"

Hand-Penned DSP: 2 1/4" x 5"

## **Instructions:**

- Fold Fresh Freesia on score line
- Emboss 4" x 5 1/4" Basic White with Tasteful Textile 3D Embossing Folder
- Adhere Hand-Penned DSP to Mint Macaron, then Embossed Basic White, then adhere to card front
- Die cut 1 1/2" x 3" Basic White with Scalloped Contour Die
- Stamp greeting with Memento
- Adhere to 1 3/8" x 2 5/8" Fresh Freesia attach to card front with Dimensionals
- Stamp one small and large flower with Memento on 1 3/4" x 3" Basic White
- Color with Stampin' Blends small with So Saffron large with Fresh Freesia
- Punch out
- · Attach to card front with Dimensionals
- Add a Pearl to center of each flower