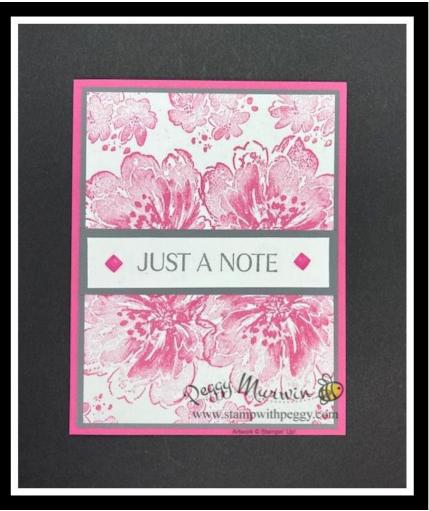

## Instructions:

• Fold Polished Pink on score line

• Use Polished Pink ink and one of 3 7/8" x 5 1/8" Basic White layers to stamp flowers – largest flower image is stamped four times in center – then stamp smallest flower at top and bottom to fill empty spaces

- Adhere to Basic Gray, then to card front
- Stamp "Just a Note" with Basic Gray on 3/4" Basic White
- Adhere to 1" x 4" Basic Gray layer then to card front
- Add two large Polished Pink Gems
- Use Polished Pink ink to stamp smallest flower along bottom of second 3 7/8" x
- 5 1/8" Basic White
- Adhere to inside of card