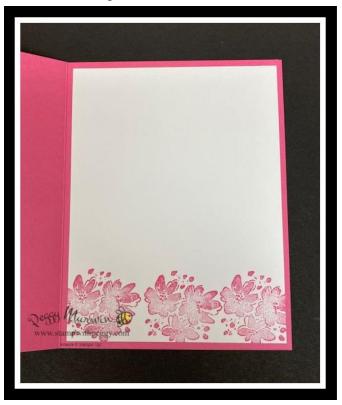

- Adhere to Basic Gray, then to card front
- Stamp "Just a Note" with Basic Gray on 3/4" Basic White
- Adhere to 1" x 4" Basic Gray layer then to card front
- Add two large Polished Pink Gems
- Use Polished Pink ink to stamp smallest flower along bottom of second 3 7/8" x
- 5 1/8" Basic White
- Adhere to inside of card