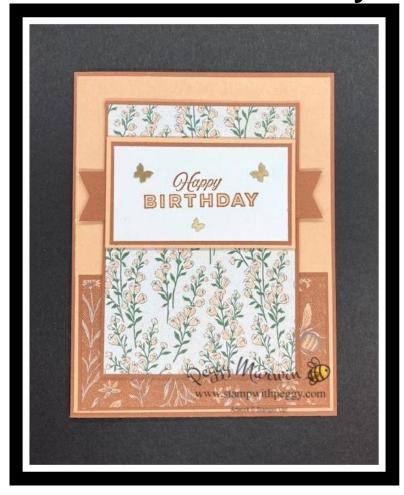

## **Heart & Home Birthday**

All images © 1990-2021 Stampin' Up!®

## Supplies:

- Stamp Sets Celebrating You (158028)
- Card Stock Cinnamon Cider (153078); Pale Papaya (155668); Basic White (159276)
- Stamp Pads Cinnamon Cider (153114)
- **Misc.** Heart & Home Designer Paper (157928); Brushed Brass Butterflies (158136); Pale Papaya Stampin' Blends (155519); Banners Pick a Punch (153608); Stampin' Dimensionals (104430)

## **Measurements:**

- Cinnamon Cider 5 1/2" x 8 1/2" score at 4 1/4"; 2 1/8" x 4"; 3 1/8" x 4 3/8"; 1 5/8" x 2 7/8"; 3/4" x 4 1/4"
- Pale Papaya 4 1/8" x 5 3/8"; 1 3/4" x 3"
- Basic White 1 1/2" x 2 3/4"
- Heart & Home Designer Paper Cinnamon Cider with bees 2" x 3 7/8"
- Heart & Home Designer Paper Floral 3" x 4 1/4"

## Instructions:

- Fold Cinnamon Cider on score line
- Adhere 4 1/8" x 5 3/8" Pale Papaya to card front
- Adhere Cinnamon Cider with bees Designer Paper to 2 1/8" x 4" Cinnamon Cider – then adhere to bottom of Pale Papaya layer
- Adhere Floral Designer Paper to 3 1/8" x 4 3/8" Cinnamon Cider attach to card front with Dimensionals
- Use Banner Pick a Punch to punch ends of 3/4" x 4 1/4" Cinnamon Cider adhere to card front over the Floral DSP
- · Stamp greeting with Cinnamon Cider ink on Basic White
- Color "Birthday" with Light Pale Papaya Stampin' Blend
- Adhere greeting layer to Cinnamon Cider layer then to Pale Papaya layer
- Attach to Floral DSP over banner with Dimensionals
- Add Brushed Brass Butterflies