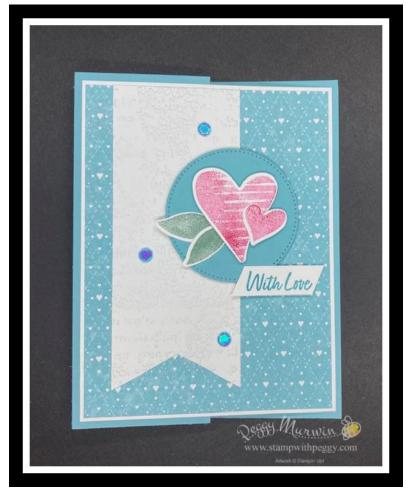

## **Country Bouquet With Love**

All images © 1990-2023 Stampin' Up!®

- Stamp Sets Country Bouquet Bundle (160383)
- Card Stock Balmy Blue (146982); Basic White (159276)
- Stamp Pads Balmy Blue (147105); Melon Mambo (147051); Soft Succulent (155778)
- Misc. Country Floral Lane Designer Series Paper (160375); Pastel Adhesive-Backed Sequins (160387); Stylish Shapes Dies (159183); Timeworn Type 3D Embossing Folder (156505); Stampin' Seal (152813); Stampin' Dimensionals (104430); Stampin' Cut & Emboss Machine (149653)

## Measurements:

- Balmy Blue Card Base 5 1/2" x 8 1/2" score at 2 1/8" & 4 1/4"; 2 1/2" x 2 1/2"
- Basic White 4" x 5 1/4"; 3 7/8" x 5 1/8"; 2" x 4 3/4"; 2 1/4" x 3"; 1 1/4" x 3"; 1/2" x 1 1/2"
- Country Floral Lane DSP 3 7/8" x 5 1/8"

## Instructions:

- Fold Balmy Blue on score lines (in half then right front folded back)
- Adhere Country Floral Lane DSP to 4" x 5 1/4" Basic White
- Adhere to card front
- Adhere 3 7/8" x 5 1/8" Basic White inside card
- Banner trim one end of 2" x 4 3/4" Basic White
- Emboss with Timeworn Type 3D Embossing Folder
- Die cut 2 1/2" Balmy Blue with Stylish Shape Dies (approx. 2 1/8")
- Stamp double hearts on 2 1/4" x 3" with Melon Mambo stamped off punch out
- Stamp double leaves with on 1 1/4" x 3" with Soft Succulent punch out
- Adhere leaves on Balmy Blue stitched circle
- · Attach hearts with Dimensionals
- · Attach stitched circle to card front with Dimensionals
- Stamp "with love" on 1/2" x 1 1/2" Basic White with Balmy Blue ink
- Angle trim ends attach to card front with Dimensionals
- Add Pastel Adhesive Backed Sequins