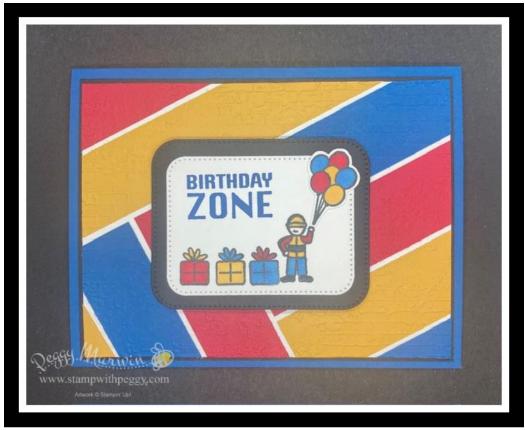

## Instructions:

- Fold Blueberry Bushel card base on score line
- Adhere 1" strips of Crushed Curry, Real Red and Blueberry Bushel on one 3 7/8" x 5 1/8" Basic White leaving small space between each strip – trim edges even with Basic White
- Emboss with Exposed Brick 3D Embossing Folder
- Adhere to Basic Black, then to card front
- Die cut 3" x 4" Basic Black with largest Nested Essentials Die
- Die cut 2 3/4" x 3 1/2" Basic White with second largest Nested Essentials Die
- Stamp Birthday Zone with Blueberry Bushel ink, then stamp 3 presents and little man with Memento ink
- Stamp balloons with Memento ink on 1 1/2" x 2" Basic White
- Color with Stampin' Blends -- Light Real Red present, shirt, bow and 2 balloons; Light Blueberry Bushel – present, bow, pants and 2 balloons; Dark Daffodil Delight – present, bow, hat, vest top & bottom and 2 balloons; Light Petal Pink – face and hand; Dark Basic Black – middle of vest and shoes to darken
- Fussy cut balloons
- Adhere Basic White banner to Basic Black adhere balloons
- Attach labels to card front with Dimensionals
- Adhere 5/8" x 5 1/8" Crushed Curry to bottom of second 3 7/8" x 5 1/8" Basic White leaving 1/8" border on bottom – adhere inside card