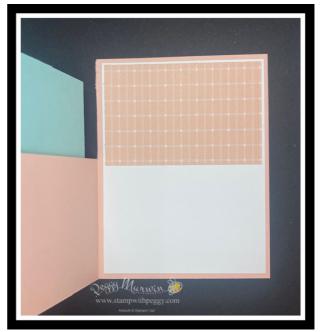

## Petal Pink:

5 1/2" x 8 1/2" -- score at 4 1/4" -- cut top section on score line down 2 1/2" - turn line top edge of card at 2 1/2" and cut from score line to edge of card 3 1/4" x 4"

3 1/4 x 4 Basic White: 4" x 5 1/4" 2 3/4" x 4" 3 1/8" x 3 7/8" Pool Party: 3 3/8" x 4 1/8" Sunny Days Designer Paper: 2 1/2" x 3 7/8" Softly Stippled Designer Paper: 2 5/8" x 3 7/8"