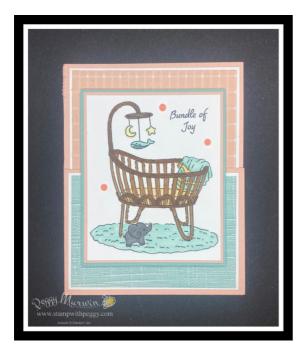

## Cradled in Love

## Petal Pink:

5 1/2" x 8 1/2" -- score at 4 1/4" -- cut top section on score line down 2 1/2" - turn line top edge of card at 2 1/2" and cut from score line to edge of card 3 1/4" x 4"

3 1/4 x 4 Basic White: 4" x 5 1/4" 2 3/4" x 4" 3 1/8" x 3 7/8" Pool Party: 3 3/8" x 4 1/8" Sunny Days Designer Paper: 2 1/2" x 3 7/8" Softly Stippled Designer Paper: 2 5/8" x 3 7/8"