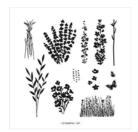

## Painted Lavender with Perennial Postage Greeting

Peggy Murwin 815-653-2216 peggymurwin@comcast.net www.stampwithpeggy.com

Painted Lavender Photopolymer Stamp Set -162594

Price: \$20.00

Perennial Postage Cling Stamp Set (English) - 162598