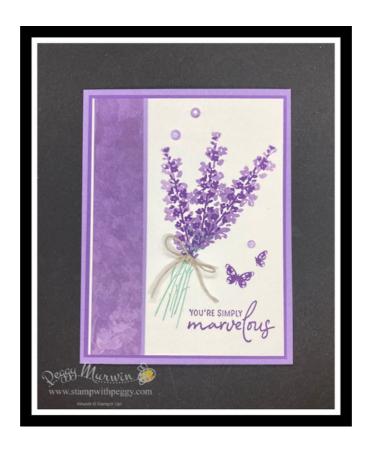

## Painted Lavender with Perennial Postage Greeting

Peggy Murwin 815-653-2216 peggymurwin@comcast.net www.stampwithpeggy.com

Painted Lavender Photopolymer Stamp Set -162594

Price: \$20.00

Perennial Postage Cling Stamp Set (English) - 162598

## **MEASUREMENTS:**

Highland Heather: 5 1/2" x 8 1/2" -- score at 4 1/4" 1/2" x 5 1/8" Gorgeous Grape -- 4" x 5 1/4" Basic White -- 2 pieces -- 3 7/8" x 5 1/8" Linen Thread -- 8"