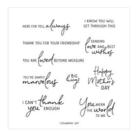

## Painted Lavender with Perennial Postage Greeting

Peggy Murwin 815-653-2216 peggymurwin@comcast.net www.stampwithpeggy.com

Painted Lavender Photopolymer Stamp Set -162594

Price: \$20.00

Perennial Postage Cling Stamp Set (English) - 162598